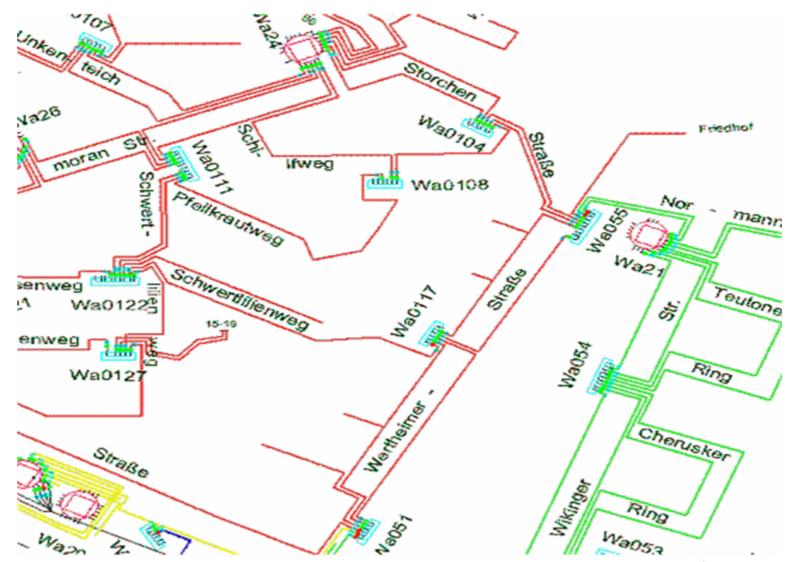

#### **Microgrid in MANNHEIM**





### Task F6

Field test on transfer between interconnected and islanding mode in Mannheim

Britta Buchholz
Roland Pickhan
Mariam Khattabi
Stefan Drenkard
Hans Dietschmann

NTUA: Aris Dimeas Panayiotis Moutis





#### Objectives of MANNHEIM field test



- Prepare grid segment for microgrid
- Test communication between loads and generation
- Proof transition from grid connection to islanding mode
- Proof functionality of NTUA multi agent system







# Result 1: Low voltage grid segment prepared for microgrid







# Result 2: Communication between loads & generation



9,9 kVA

 $12,5 \,\mathrm{kWel}$ 









#### Result 3: Proof of seamless transition Grid - Island - Grid







### Result 4: Proof of functionality of multi agent system







# Value added in TF6 by MVV and NTUA



- Reports
- Field test infrastructure
- Proof of microgrid concept
- Awareness building and social acceptance
- Education

PROJECT IS SUCCESSFUL





# Lessons learnt in MANNHEIM for future field tests



- Synergies with other projects help, but are difficult as regards timing
- Consider full formal procedure to pass from laboratory stage to go life in real system
- Unbundling creates additional challenges for the integration of distributed generation
- Social acceptance by real prosumers requires more efforts an