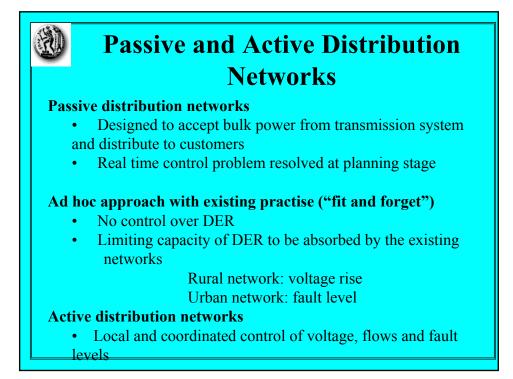

| Highlight: Permissible expenditure<br>to enable islanding |                       |                        |  |  |
|-----------------------------------------------------------|-----------------------|------------------------|--|--|
| Customer Sector:                                          | Residential           | Commercial             |  |  |
| Annual benefit =                                          | 2 €/kW <sub>pk</sub>  | 25 €/kW <sub>pk</sub>  |  |  |
| Net present value =                                       | 20 €/kW <sub>pk</sub> | 250 €/kW <sub>pk</sub> |  |  |
| Peak demand =                                             | 2 kW                  | 1000 kW                |  |  |
| Perm. expenditure =                                       | €40