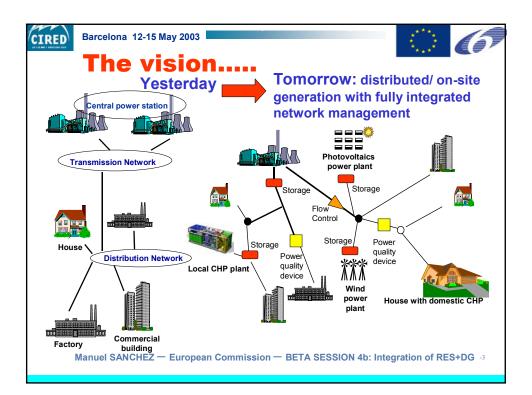

| Highlight: Permissible expenditure<br>to enable islanding |                       |                        |  |  |
|-----------------------------------------------------------|-----------------------|------------------------|--|--|
| Customer Sector:                                          | Residential           | Commercial             |  |  |
| Annual benefit =                                          | 2 €/kW <sub>pk</sub>  | 25 €/kW <sub>pk</sub>  |  |  |
| Net present value =                                       | 20 €/kW <sub>pk</sub> | 250 €/kW <sub>pk</sub> |  |  |
| Peak demand =                                             | 2 kW                  | 1000 kW                |  |  |
| Perm. expenditure =                                       | €40