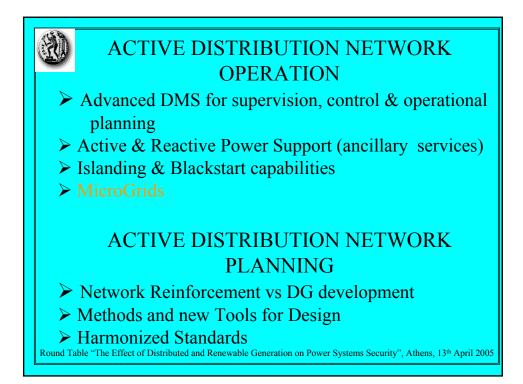

| Highlight: Permissible expenditure<br>to enable islanding |                       |                        |  |  |
|-----------------------------------------------------------|-----------------------|------------------------|--|--|
| Customer Sector:                                          | Residential           | Commercial             |  |  |
| Annual benefit =                                          | 2 €/kW <sub>pk</sub>  | 25 €/kW <sub>pk</sub>  |  |  |
| Net present value =                                       | 20 €/kW <sub>pk</sub> | 250 €/kW <sub>pk</sub> |  |  |
| Peak demand =                                             | 2 kW                  | 1000 kW                |  |  |
| Perm. expenditure =                                       | €40