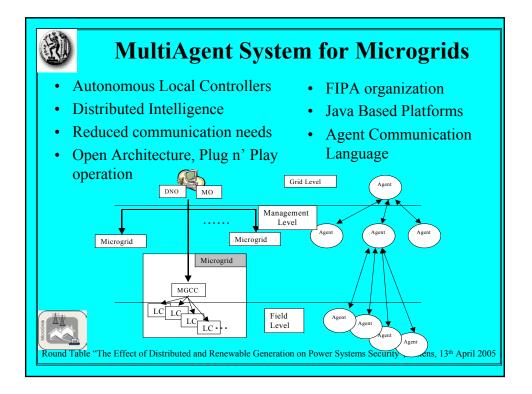

| Highlight: Permissible expenditure<br>to enable islanding |                       |                        |  |  |
|-----------------------------------------------------------|-----------------------|------------------------|--|--|
| Customer Sector:                                          | Residential           | Commercial             |  |  |
| Annual benefit =                                          | 2 €/kW <sub>pk</sub>  | 25 €/kW <sub>pk</sub>  |  |  |
| Net present value =                                       | 20 €/kW <sub>pk</sub> | 250 €/kW <sub>pk</sub> |  |  |
| Peak demand =                                             | 2 kW                  | 1000 kW                |  |  |
| Perm. expenditure =                                       | €40                   | €250,000