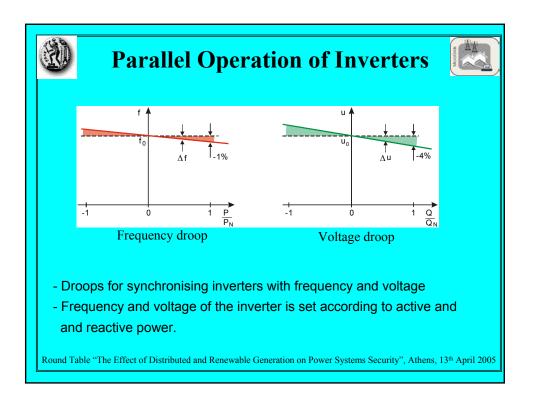

0        | 23,93         | 2279,03          |
| Infeed Capacity 80%                                                                            |              |               |                  |
| (no DGs)                                                                                       | 58,14        | 124,91        | 3101,52          |
| Infeed Capacity 80%<br>(with Wind + PV)                                                        | 14,02        | 41,67         | 2039,41          |
| Infeed Capacity 80%                                                                            |              |               |                  |
| (all DGs)                                                                                      | 2,28         | 15,70         | 716,36           |