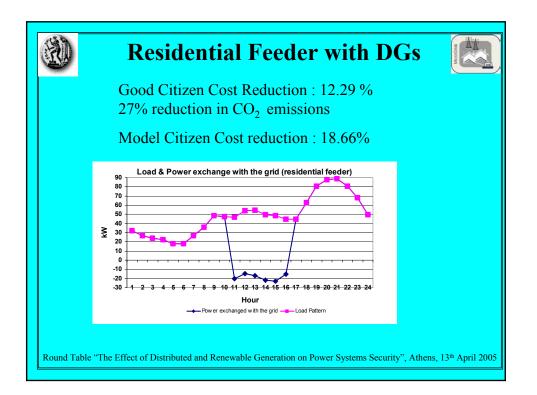

130        | 23,93         | 2279,03          |
| Infeed Capacity 80%                                                                            |              |               |                  |
| (no DGs)                                                                                       | 58,14        | 124,91        | 3101,52          |
| Infeed Capacity 80%<br>(with Wind + PV)                                                        | 14,02        | 41,67         | 2039,41          |
| Infeed Capacity 80%                                                                            |              |               |                  |
| (all DGs)                                                                                      | 2,28         | 15,70         | 716,36           |