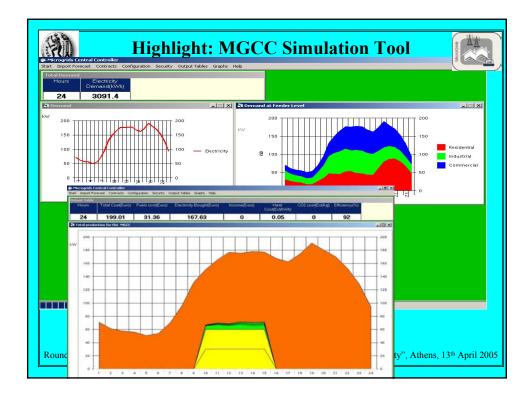

2,130        | 23,93         | 2279,03          |
| Infeed Capacity 80%                                                                            |              |               |                  |
| (no DGs)                                                                                       | 58,14        | 124,91        | 3101,52          |
| Infeed Capacity 80%<br>(with Wind + PV)                                                        | 14,02        | 41,67         | 2039,41          |
| Infeed Capacity 80%                                                                            |              |               |                  |
| (all DGs)                                                                                      | 2,28         | 15,70         | 716,36           |