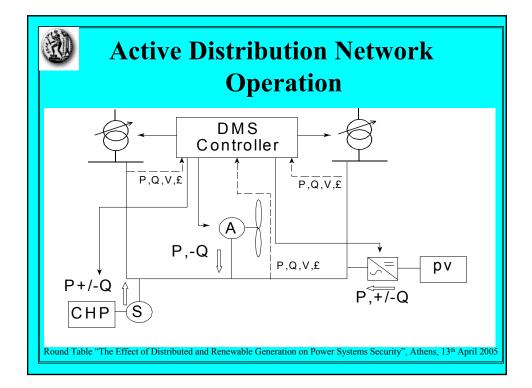

| Highlight: Permissible expenditure<br>to enable islanding |                       |                        |  |  |
|-----------------------------------------------------------|-----------------------|------------------------|--|--|
| Customer Sector:                                          | Residential           | Commercial             |  |  |
| Annual benefit =                                          | 2 €/kW <sub>pk</sub>  | 25 €/kW <sub>pk</sub>  |  |  |
| Net present value =                                       | 20 €/kW <sub>pk</sub> | 250 €/kW <sub>pk</sub> |  |  |
| Peak demand =                                             | 2 kW                  | 1000 kW                |  |  |
| Perm. expenditure =                                       | €40