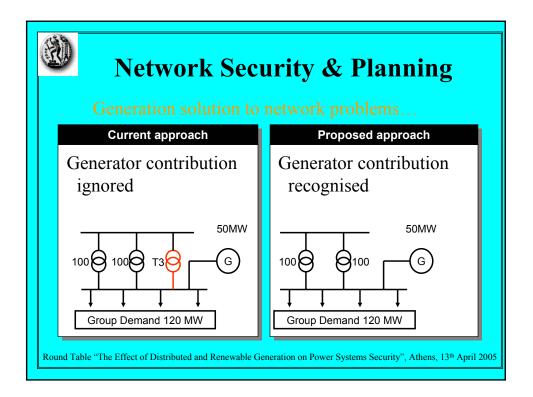

| Highlight: Permissible expenditure<br>to enable islanding |                       |                        |  |  |
|-----------------------------------------------------------|-----------------------|------------------------|--|--|
| Customer Sector:                                          | Residential           | Commercial             |  |  |
| Annual benefit =                                          | 2 €/kW <sub>pk</sub>  | 25 €/kW <sub>pk</sub>  |  |  |
| Net present value =                                       | 20 €/kW <sub>pk</sub> | 250 €/kW <sub>pk</sub> |  |  |
| Peak demand =                                             | 2 kW                  | 1000 kW                |  |  |
| Perm. expenditure =                                       | €40