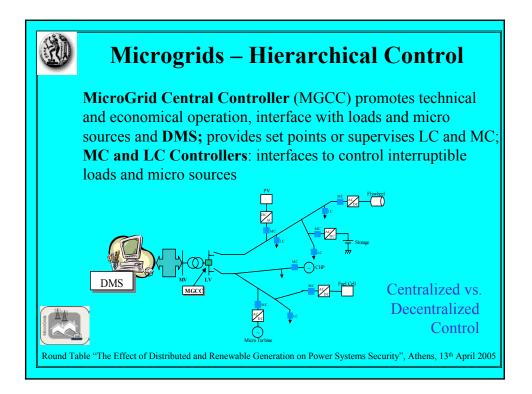

| Highlight: Permissible expenditure<br>to enable islanding |                       |                        |  |  |
|-----------------------------------------------------------|-----------------------|------------------------|--|--|
| Customer Sector:                                          | Residential           | Commercial             |  |  |
| Annual benefit =                                          | 2 €/kW <sub>pk</sub>  | 25 €/kW <sub>pk</sub>  |  |  |
| Net present value =                                       | 20 €/kW <sub>pk</sub> | 250 €/kW <sub>pk</sub> |  |  |
| Peak demand =                                             | 2 kW                  | 1000 kW                |  |  |
| Perm. expenditure =                                       | €40                   | €250,000