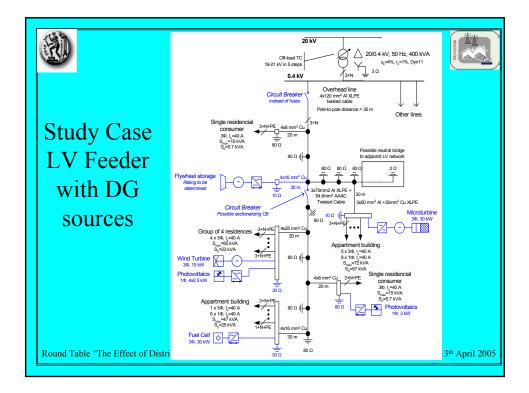

| 2,130        | 23,93         | 2279,03          |
| Infeed Capacity 80%                                                                            |              |               |                  |
| (no DGs)                                                                                       | 58,14        | 124,91        | 3101,52          |
| Infeed Capacity 80%<br>(with Wind + PV)                                                        | 14,02        | 41,67         | 2039,41          |
| Infeed Capacity 80%                                                                            |              |               |                  |
| (all DGs)                                                                                      | 2,28         | 15,70         | 716,36           |