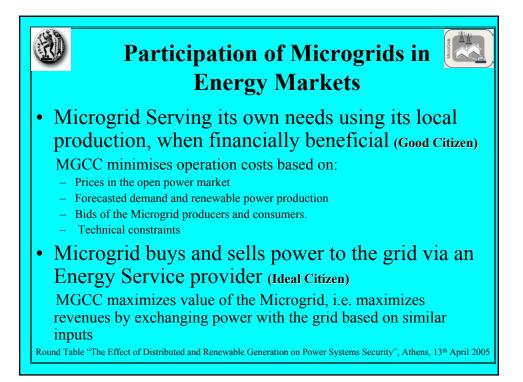

| 2,130        | 23,93         | 2279,03          |
| Infeed Capacity 80%                                                                            |              |               |                  |
| (no DGs)                                                                                       | 58,14        | 124,91        | 3101,52          |
| Infeed Capacity 80%<br>(with Wind + PV)                                                        | 14,02        | 41,67         | 2039,41          |
| Infeed Capacity 80%                                                                            |              |               |                  |
| (all DGs)                                                                                      | 2,28         | 15,70         | 716,36           |