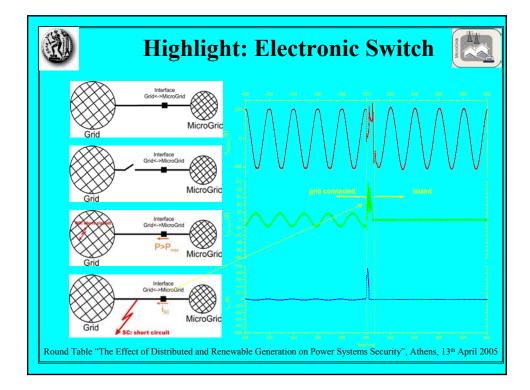

| 23,93         | 2279,03          |
| Infeed Capacity 80%                                                                            |              |               |                  |
| (no DGs)                                                                                       | 58,14        | 124,91        | 3101,52          |
| Infeed Capacity 80%<br>(with Wind + PV)                                                        | 14,02        | 41,67         | 2039,41          |
| Infeed Capacity 80%                                                                            |              |               |                  |
| (all DGs)                                                                                      | 2,28         | 15,70         | 716,36           |