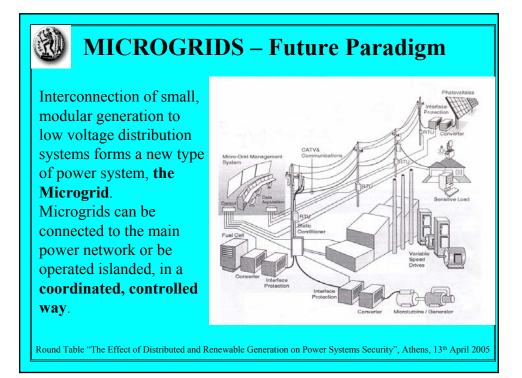

| Highlight: Permissible expenditure<br>to enable islanding |                       |                        |  |  |
|-----------------------------------------------------------|-----------------------|------------------------|--|--|
| Customer Sector:                                          | Residential           | Commercial             |  |  |
| Annual benefit =                                          | 2 €/kW <sub>pk</sub>  | 25 €/kW <sub>pk</sub>  |  |  |
| Net present value =                                       | 20 €/kW <sub>pk</sub> | 250 €/kW <sub>pk</sub> |  |  |
| Peak demand =                                             | 2 kW                  | 1000 kW                |  |  |
| Perm. expenditure =                                       | €40