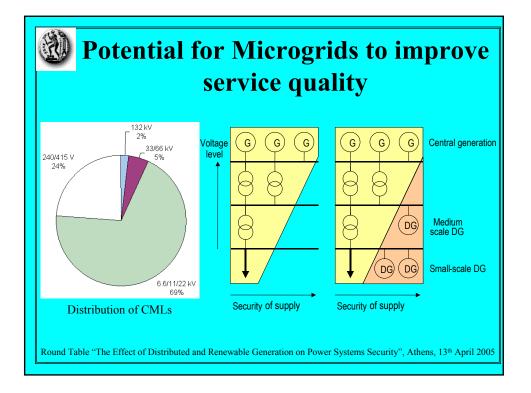

| Highlight: Permissible expenditure<br>to enable islanding |                       |                        |  |  |
|-----------------------------------------------------------|-----------------------|------------------------|--|--|
| Customer Sector:                                          | Residential           | Commercial             |  |  |
| Annual benefit =                                          | 2 €/kW <sub>pk</sub>  | 25 €/kW <sub>pk</sub>  |  |  |
| Net present value =                                       | 20 €/kW <sub>pk</sub> | 250 €/kW <sub>pk</sub> |  |  |
| Peak demand =                                             | 2 kW                  | 1000 kW                |  |  |
| Perm. expenditure =                                       | €40                   |