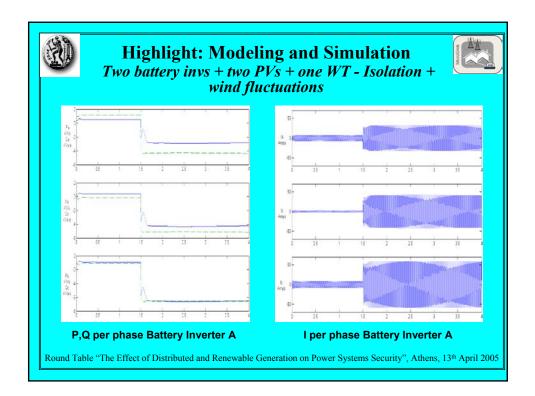

| 23,93         | 2279,03          |
| Infeed Capacity 80%                                                                            |              |               |                  |
| (no DGs)                                                                                       | 58,14        | 124,91        | 3101,52          |
| Infeed Capacity 80%<br>(with Wind + PV)                                                        | 14,02        | 41,67         | 2039,41          |
| Infeed Capacity 80%                                                                            |              |               |                  |
| (all DGs)                                                                                      | 2,28         | 15,70         | 716,36           |